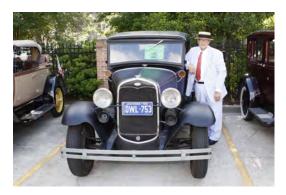

Tommy was a history buff and had a lifelong interest in antique cars, ships, submarines, and other historical artifacts, which provided a lot of fun for him. He enjoyed participating in historical re-enactments at the D-Day museum, and at festivals . His 1931 Ford Model A was used in several movies, in which he often drove on camera, and appeared as an extra. Tommy had a quick wit, great sense of humor and loved to tell a good joke or story. Tommy's greatest love was his family and friends. With his family he enjoyed trips to theme parks, Saints away games, Hornets games, board game nights, and old movie nights. In addition to re-enactments, festivals, Model A Car Club events and car shows, he enjoyed days at the range and lunches with his friends and former coworkers, whom he also considered good friends. Members of the staff at the dialysis center where he received such excellent treatment the last several years also became good friends. He enjoyed chatting and joking with them and it helped make dialysis a little easier for him.

### A-Frame New Orleans Model A Club Newsletter

Tom and his 1931Model A